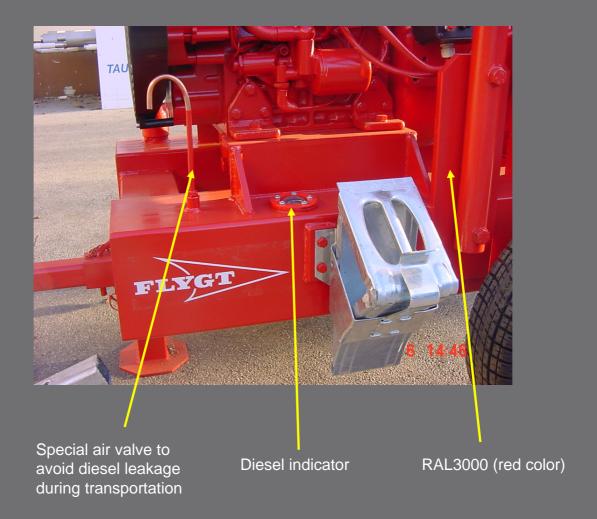

## Firefighting application features

Diesel filter (easy to clean/replace)

Additional bar to fix the lifting hook

Accessory (FA production):
Draw bar to move the pump on site by hand

Accessory (FA production): Draw bar to move the pump with a car (max. 5 km/h)