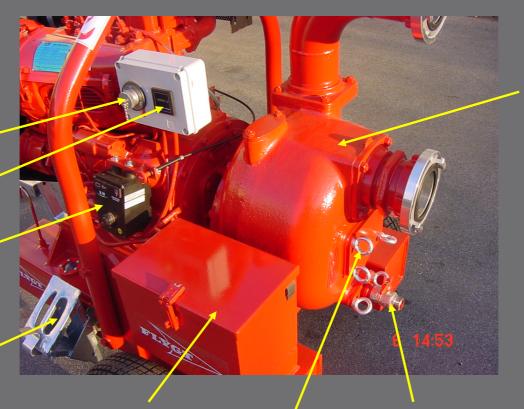

## Firefighting application features

12V plug for hand lamp

Hour counter

Acoustical alert for low oil pressure and high motor temperature

2 Wheel chocks

Special pump housing with bigger impeller troughlet (45 mm)

Battery housing

Ball valve for quick discharging of the pump housing

Big door incl. ring-nuts for easy access to the pump housing/impeller. No need for special tools to open