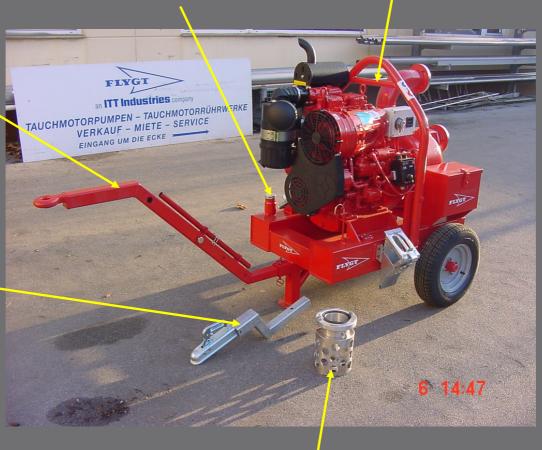

## Firefighting application features

Diesel filter (easy to clean/replace)

Additional bar to fix the lifting hook

Accessory (FA production):
Draw bar to move the pump on site by hand

Accessory (FA production): Draw bar to move the pump with a car (max. 5 km/h)

Accessory (FA production): Stainless steel suction strainer incl. 4"-coupling part (Storz)

## Firefighting application features

12V plug for hand lamp

Hour counter

Acoustical alert for low oil pressure and high motor temperature

2 Wheel chocks

Special pump housing with bigger impeller troughlet (45 mm)