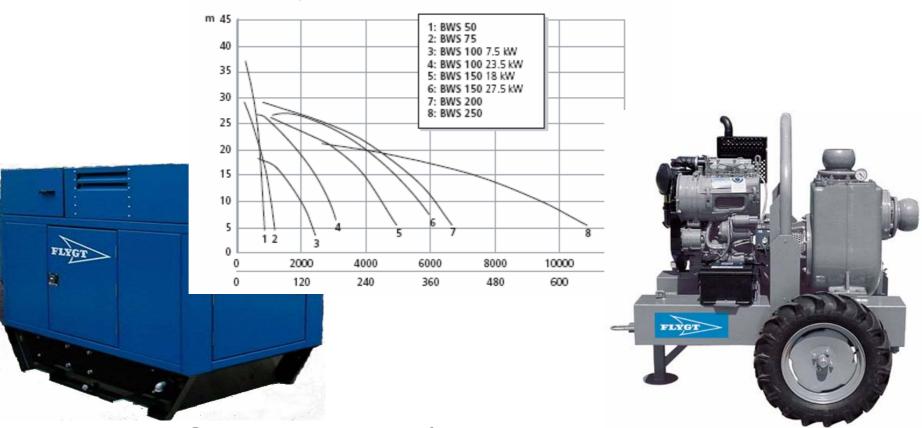

# ITT Wellpoint

Products and applications





# Background



- Founded 1971 as UniVac Wellpoint
- Acquired by ITT 2003
- Focus on dewatering services, rental and products sales
- Products are developed for general construction dewatering and for wellpoint applications
- Export from Italy to >30 countries



## BWS Contractor's pump







Self-priming / Diesel engine



# BWS Contractor's pump







### BWV Vacuum-assisted D/E



#### **BWV Diesel**



#### **BWV Electrical**







# BWM Diaphragm pump D/E







# Main applications



- General drainage
- Wellpoint systems
- Bentonite slurries
- Water intake





## General drainage - 1



Passive dewatering: concrete wells

Project: residential area

Place: Treviso - Italy

Contractor: Rizzani & De Eccher

Dewatering layout: concrete wells

~10 for each of the 5 lots





## General drainage - 2



Passive dewatering: direct suction

Project: consolidation

Place: Venezia - Italy

**Contractor: ICOMAR** 

Dewatering layout: BWS pump in direct suction

inside sheet-piling





# Wellpoint system - 1







## Wellpoint system - 2



Active dewatering: wellpoint

Projec