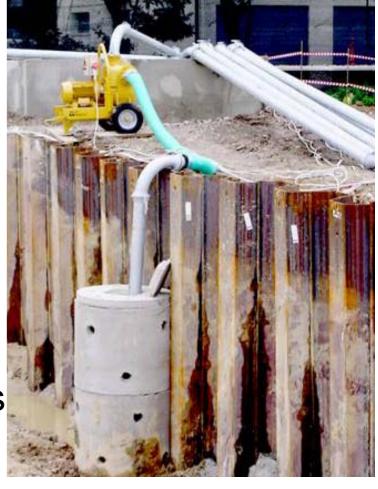

## General drainage - 2

Passive dewatering: direct suction

Project: consolidation

Place: Venezia - Italy

**Contractor: ICOMAR** 

Dewatering layout: BWS pump in direct suction

inside sheet-piling