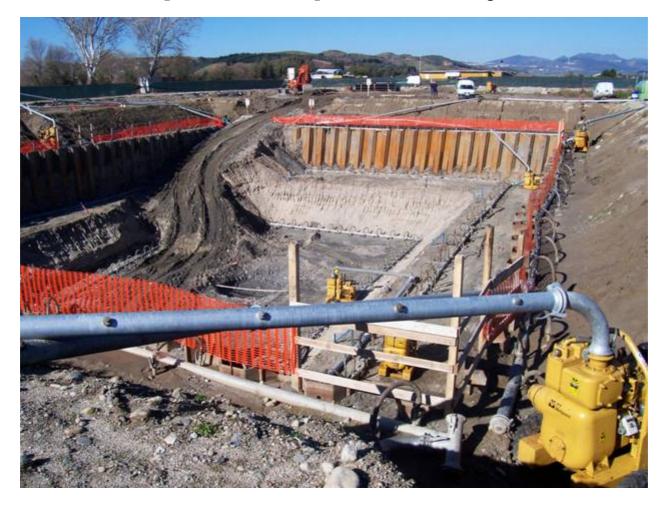

## General drainage - 1

Passive dewatering: concrete wells

Project: residential area

Place: Treviso - Italy

Contractor: Rizzani & De Eccher

Dewatering layout: concrete wells

~10 for each of the 5 lots