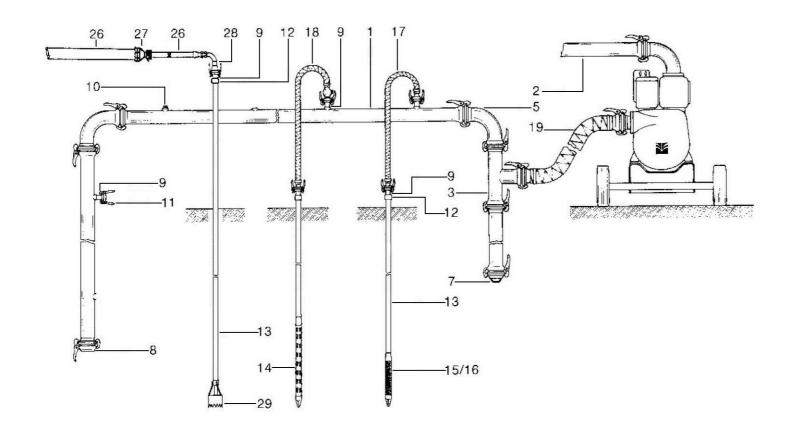

xport from Italy to >30 countries



## BWS Contractor's pump







Self-priming / Diesel engine



# BWS Contractor's pump







### BWV Vacuum-assisted D/E



#### **BWV Diesel**



#### **BWV Electrical**







# BWM Diaphragm pump D/E







# Main applications



- General drainage
- Wellpoint systems
- Bentonite slurries
- Water intake





## General drainage - 1



Passive dewatering: concrete wells

Project: residential area

Place: Treviso - Italy

Contractor: Rizzani & De Eccher

Dewatering layout: concrete wells

~10 for each of the 5 lots





## General drainage - 2



Passive dewatering: direct suction

Project: consolidation

Place: Venezia - Italy

**Contractor: ICOMAR** 

Dewatering layout: BWS pump in direct suction

inside sheet-piling





# Wellpoint system - 1







## Wellpoint system - 2



Active dewatering: wellpoint

Project: parking

Place: Milano - Italy

**Contractor**: Constructa

<u>Dewatering layout</u>: wellpoint with BWV pumps inside concrete diaphragms



# Wellpoint installation - 2











# Multi-step wellpoint system



Active dewatering: wellpoint

**Project:** Edison Thermoelectric Power Plant

Place: Catanzaro - Italy

**Contractor**: Simeri scarl

Dewatering layout: 3-step wellpoint with BWV pumps





## Multi-step wellpoint system







#### Bentonite slurries - 1



Bentonite slurries are recovered and recycled with BWS pumps while concrete is being pumped into drilled holes or trenches





### Bentonite slurries - 2







#### Fresh water intake



Desalter plant in Sicily.
Sea water intake works with BWS pumps



(