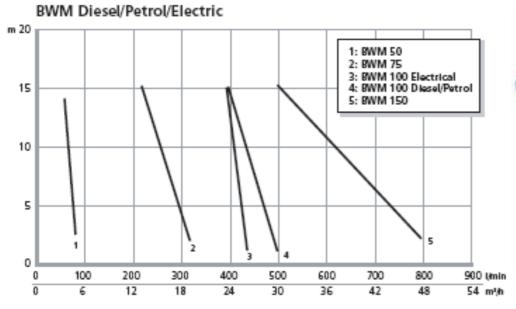

# ITT Wellpoint

Products and applications





# Background



- Founded 1971 as UniVac Wellpoint
- Acquired by ITT 2003
- Focus on dewatering services, rental and products sales
- Products are developed for general construction dewatering and for wellpoint applications
- Export from Italy to >30 countries



## BWS Contractor's pump







Self-priming / Diesel engine



# BWS Contractor's pump







### BWV Vacuum-assisted D/E



#### **BWV Diesel**



#### **BWV Electrical**







# BWM Diaphragm pump D/E







# Main applications



- General drainage
- Wellpoint systems
- Bentonite slurries
- Water intake





## General drainage - 1



Passive dewatering: concrete wells

Project: residential area

Place: Treviso - Italy

Contractor: Rizzani & De Eccher

Dewatering layout: concrete wells

~10 for each of the 5 lots





## General drainage - 2



Passive dewatering: direct suction

Project: consolidation

Place: Venezia - Italy

**Contractor: ICOMAR** 

Dewatering layout: BWS pump in direct suction

inside sheet-piling





# Wellpoint system - 1







## Wellpoint system - 2



Active dewatering: wellpoint

Project: parking

Place: Milano - Italy

**Contractor**: Constructa

<u>Dewatering layout</u>: wellpoint with BWV pumps inside concrete diaphragms



# Wellpoint installation - 2