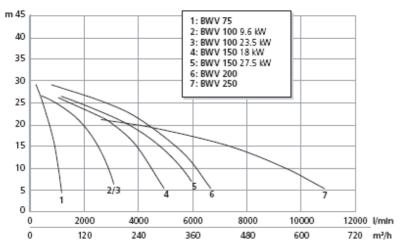

# ITT Wellpoint

Products and applications





# Background



- Founded 1971 as UniVac Wellpoint
- Acquired by ITT 2003
- Focus on dewatering services, rental and products sales
- Products are developed for general construction dewatering and for wellpoint applications
- Export from Italy to >30 countries



## BWS Contractor's pump







Self-priming / Diesel engine



# BWS Contractor's pump







### BWV Vacuum-assisted D/E



#### **BWV Diesel**



#### **BWV Electrical**







# BWM Diaphragm pump D/E







# Main applications



- General drainage
- Wellpoint systems
- Bentonite slurries
- Water intake





## General drainage - 1



Passive dewatering: concrete wells

Project: residential area

Place: Treviso - Italy

Contractor: Rizzani & De Eccher

Dewatering layout: concrete wells

~10 for each of the 5 lots





## General drainage - 2



Passive dewatering: direct suction

Project: consolidation

Place: Venezia - Italy

**Contractor: ICOMAR** 

Dewatering layout: BWS pump in direct suction

inside sheet-piling





# Wellpoint system - 1







## Wellpoint system - 2



Active dewatering: wellpoint

Project: parking

Place: Milano - Italy

**Contractor**: Constructa

<u>Dewatering layout</u>: wellpoint with BWV pumps ins