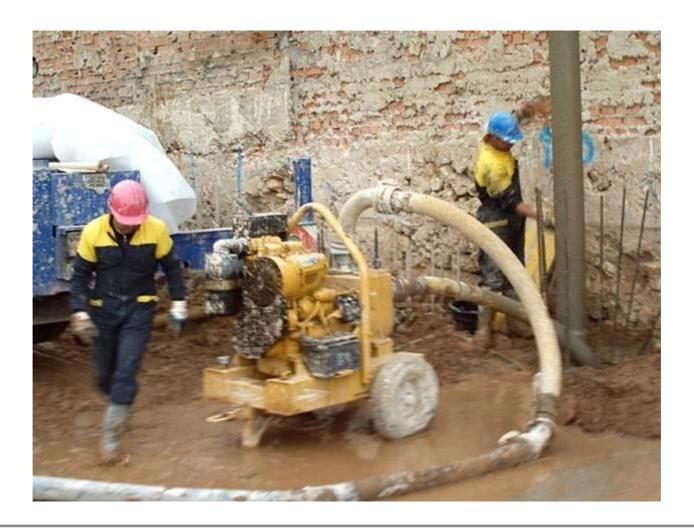

#### Bentonite slurries - 1

Bentonite slurries are recovered and recycled with BWS pumps while concrete is being pumped into drilled holes or trenches

### Bentonite slurries - 2