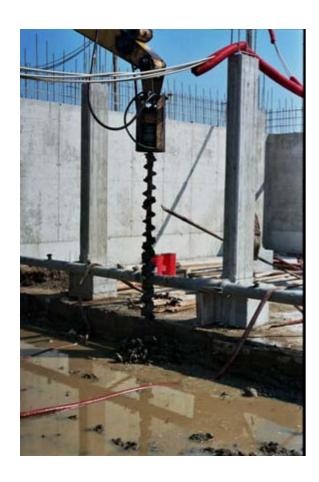

# Multi-step wellpoint system

Active dewatering: wellpoint

**Project:** Edison Thermoelectric Power Plant

Place: Catanzaro - Italy

**Contractor**: Simeri scarl

Dewatering layout: 3-step wellpoint with BWV pumps

## Multi-step wellpoint system