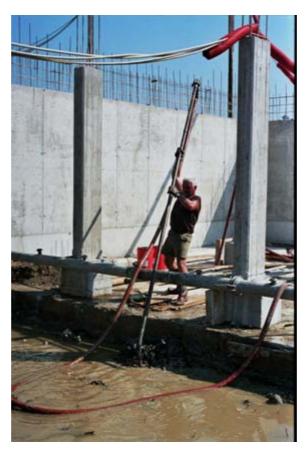

## General drainage - 2

Passive dewatering: direct suction

Project: consolidation

Place: Venezia - Italy

**Contractor: ICOMAR** 

Dewatering layout: BWS pump in direct suction

inside sheet-piling