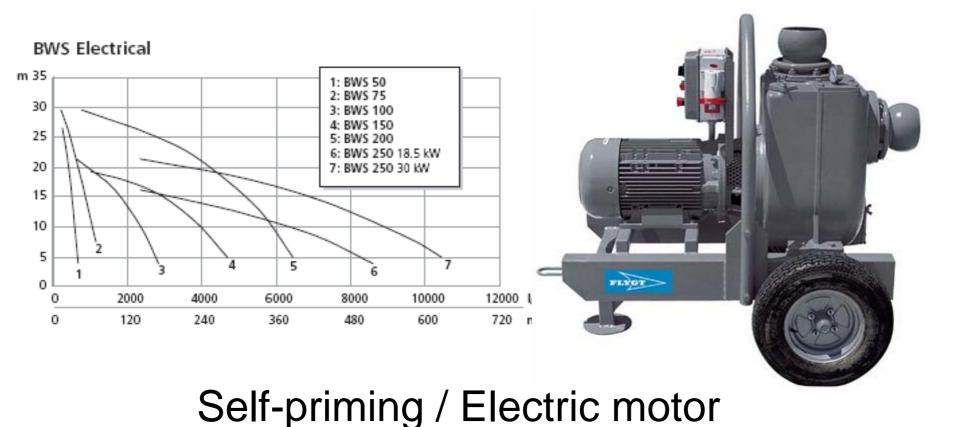

# ITT Wellpoint

Products and applications





# Background



- Founded 1971 as UniVac Wellpoint
- Acquired by ITT 2003
- Focus on dewatering services, rental and products sales
- Products are developed for general construction dewatering and for wellpoint applications
- Export from Italy to >30 countries



## BWS Contractor's pump







Self-priming / Diesel engine



# BWS Contractor's pump







### BWV Vacuum-assisted D/E



#### **BWV Diesel**



#### **BWV Electrical**







# BWM Diaphragm pump D/E







# Main applications



- General drainage
- Wellpoint systems
- Bentonite slurries
- Water intake





## General drainage - 1



Passive dewatering: concrete wells

Project: residential area

Place: Treviso - Italy

Contractor: Rizzani & De Eccher

Dewatering layout: concrete wells

~10 for each of the 5 lots





## General drainage - 2



Passive dewatering: direct suction

Project: consolidation

Place: Venezia - Italy

**Contractor: ICOMAR** 

Dewatering layout: BWS pump in direct suction

inside sheet-piling





# Wellpoint system - 1







## Wellpoint system - 2



Active dewatering: wellpoint

Project: parking

Place: Milano - Italy

**Contractor**: Constructa