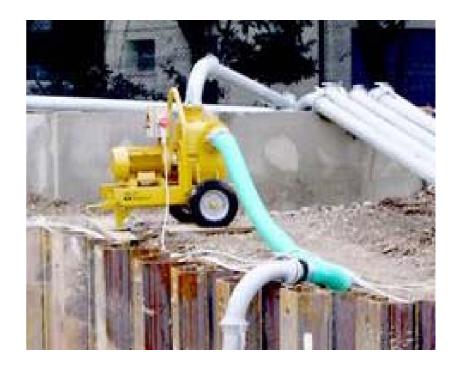

#### Bentonite slurries - 1

Bentonite slurries are recovered and recycled with BWS pumps while concrete is being pumped into drilled holes or trenches

### Bentonite slurries - 2