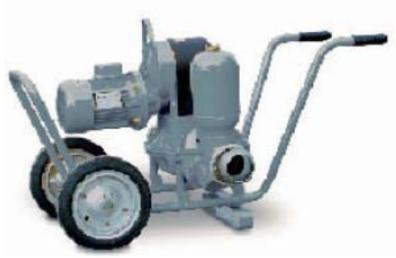

# ITT Wellpoint

Products and applications





# Background



- Founded 1971 as UniVac Wellpoint
- Acquired by ITT 2003
- Focus on dewatering services, rental and products sales
- Products are developed for general construction dewatering and for wellpoint applications
- Export from Italy to >30 countries



## BWS Contractor's pump







Self-priming / Diesel engine



# BWS Contractor's pump







### BWV Vacuum-assisted D/E



#### **BWV Diesel**



#### **BWV Electrical**







# BWM Diaphragm pump D/E







# Main applications



- General drainage
- Wellpoint systems
- Bentonite slurries
- Water intake





## General drainage - 1



Passive dewatering: concrete wells

Project: residential area

Place: Treviso - Italy

Contractor: Rizzani & De Eccher

Dewatering layout: concrete wells

~10 for each of the 5 lots





## General drainage - 2



Passive dewatering: direct suction

Project: consolidation

Place: Venezia - Italy

**Contractor: ICOMAR** 

Dewatering layout: BWS pump in direct suction

inside sheet-piling





# Wellpoint system - 1







## Wellpoint system - 2



Active dewatering: wellpoint

Project: parking

Place: Milano - Italy

**Contractor**: Constructa

<u>Dewatering layout</u>: wellpoint with BWV pumps inside concrete diaphragms



# Wellpoint installation - 2