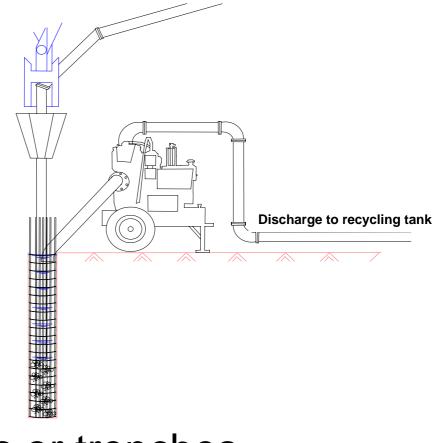

#### Bentonite slurries - 1

Bentonite slurries are recovered and recycled with BWS pumps while concrete is being pumped into drilled holes or trenches

### Bentonite slurries - 2