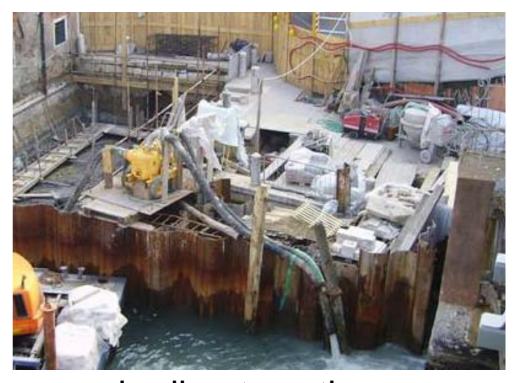

## Wellpoint system - 2

Active dewatering: wellpoint

Project: parking

Place: Milano - Italy

**Contractor**: Constructa

<u>Dewatering layout</u>: wellpoint with BWV pumps inside concrete diaphragms