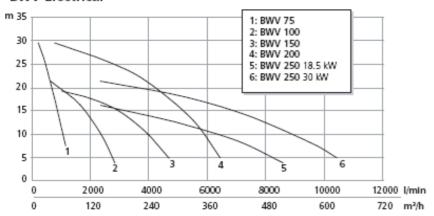

# ITT Wellpoint

Products and applications





# Background



- Founded 1971 as UniVac Wellpoint
- Acquired by ITT 2003
- Focus on dewatering services, rental and products sales
- Products are developed for general construction dewatering and for wellpoint applications
- Export from Italy to >30 countries



## BWS Contractor's pump







Self-priming / Diesel engine



# BWS Contractor's pump







### BWV Vacuum-assisted D/E



#### **BWV Diesel**



#### **BWV Electrical**







# BWM Diaphragm pump D/E







# Main applications



- General drainage
- Wellpoint systems
- Bentonite slurries
- Water intake





## General drainage - 1



Passive dewatering: concrete wells

Project: residential area

Place: Treviso - Italy

Contractor: Rizzani & De Eccher

Dewatering layout: concrete wells

~10 for each of the 5 lots





## General drainage - 2



Passive dewatering: direct suction

Project: consolidation

Place: Venezia - Italy

**Contractor: ICOMAR** 

Dewatering layout: BWS pump in direct suction

inside sheet-piling





# Wellpoint system - 1







## Wellpoint system - 2



Active dewatering: wellpoint

Project: parking

Place: Milano - Italy

**Contractor**: Constructa

<u>Dewatering layout</u>: wellpoint with BWV pumps inside concrete diaphragms