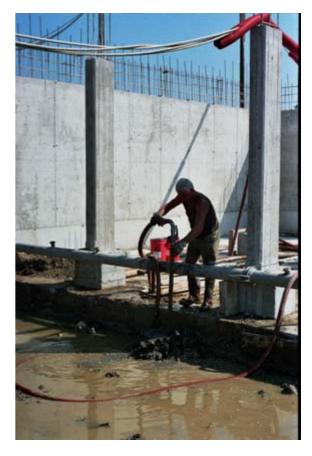

## General drainage - 2

Passive dewatering: direct suction

Project: consolidation

Place: Venezia - Italy

**Contractor: ICOMAR** 

Dewatering layout: BWS pump in direct suction

inside sheet-piling