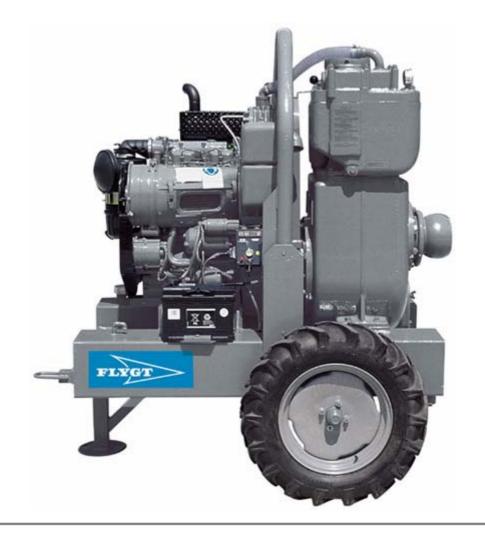

# ITT Wellpoint

Products and applications





# Background



- Founded 1971 as UniVac Wellpoint
- Acquired by ITT 2003
- Focus on dewatering services, rental and products sales
- Products are developed for general construction dewatering and for wellpoint applications
- Export from Italy to >30 countries



## BWS Contractor's pump







Self-priming / Diesel engine



# BWS Contractor's pump







### BWV Vacuum-assisted D/E



#### **BWV Diesel**



#### **BWV Electrical**







# BWM Diaphragm pump D/E







# Main applications



- General drainage
- Wellpoint systems
- Bentonite slurries
- Water intake





## General drainage - 1



Passive dewatering: concrete wells

Project: residential area

Place: Treviso - Italy

Contractor: Rizzani & De Eccher

Dewatering layout: concrete wells

~10 for each of the 5 lots





## General drainage - 2



Passive dewatering: direct suction

Project: consolidation

Place: Venezia - Italy

**Contractor: ICOMAR** 

Dewatering layout: BWS pump in direct suction

inside sheet-piling





# Wellpoint system - 1







## Wellpoint system - 2



Active dewatering: wellpoint

Project: parking

Place: Milano - Italy

**Contractor**: Constructa

<u>Dewatering layout</u>: wellpoint with BWV pumps inside concrete diaphragms



#